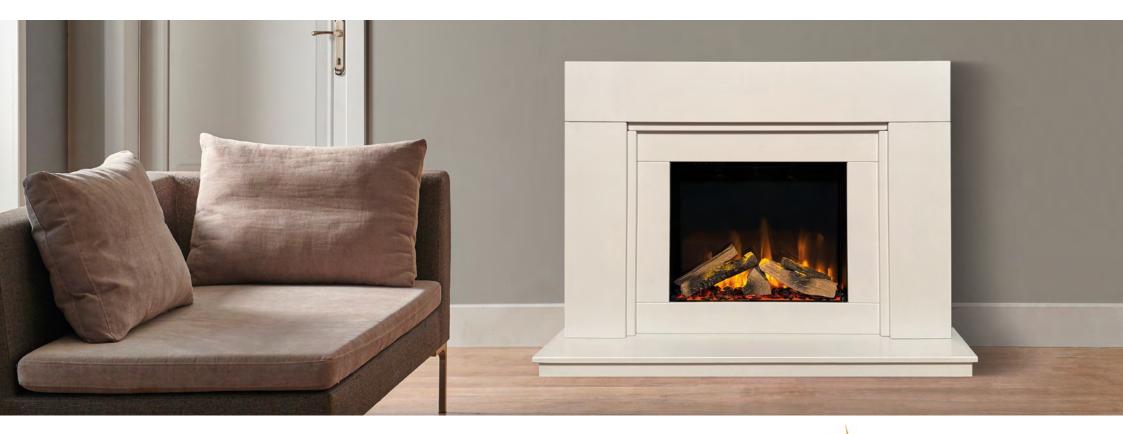

# THE FINSBURY SUITE

- Fireplace shown in Vanilla marble
- Available in all eight marble colours
- Available with inlays in either Giorgioni marble or Irini Quartz
- Fire shown is the Celsi VR Celena Inset electric