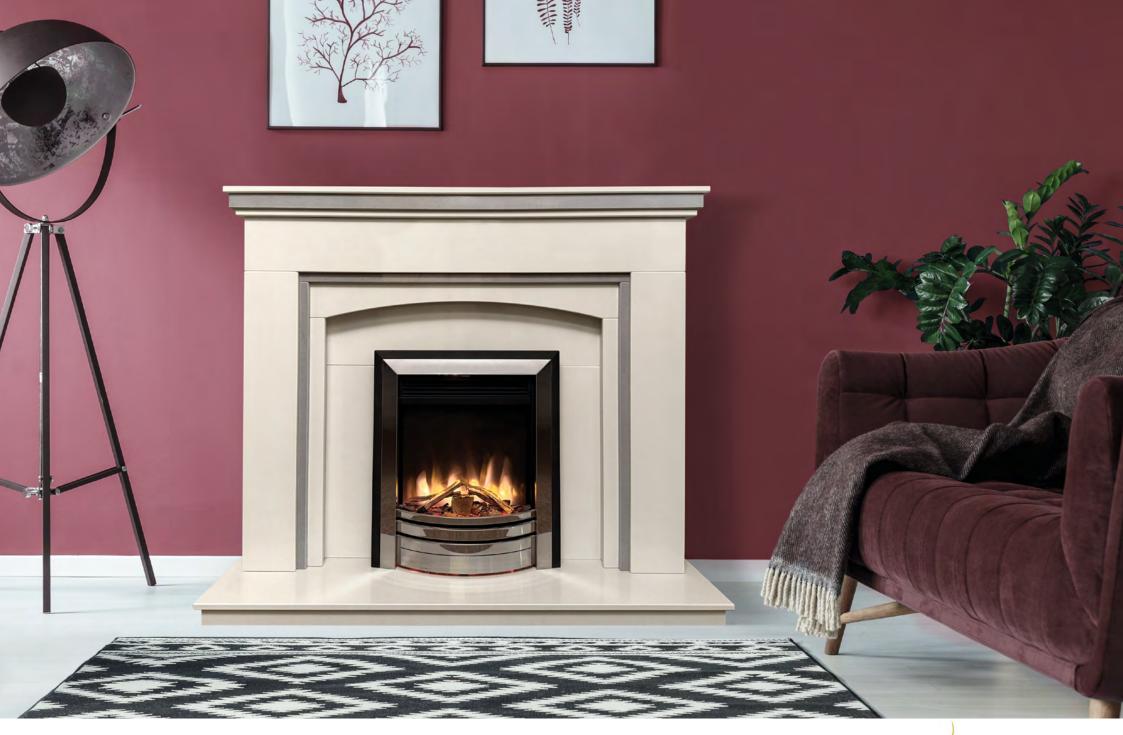

# THE CHESTER SUITE

- Fireplace shown in Oriental White marble
- Available in all eight marble colours
- Available with inlays in either Giorgioni marble or Irini Quartz
- Fire shown is the Celsi VR Celena Inset electric

THE CHESTER SUITE