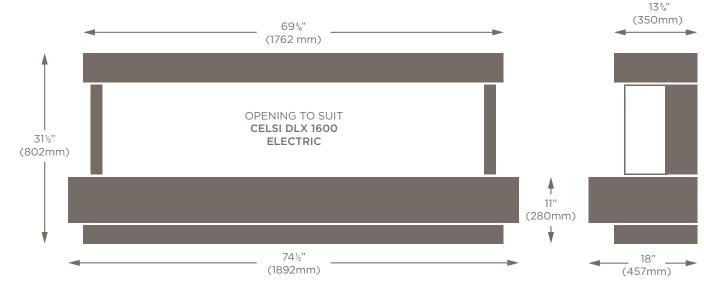

ire shown is the Celsi VR Celena Inset electric











THE CHESTER SUITE

#### THE EDMONTON SUITE

- Fireplace shown in Oriental White marble with Giorgioni
- Available in all eight marble colours
- Available with inlays in either Giorgioni marble or Irini Quartz
- Fire shown is the Celsi DLX 1250 electric (also available to suit Celsi DLX 1600)











# THE FINSBURY SUITE

- Fireplace shown in Vanilla marble
- Available in all eight marble colours
- Available with inlays in either Giorgioni marble or Irini Quartz
- Fire shown is the Celsi VR Celena Inset electric











# THE GREENWICH SUITE

- Fireplace shown in Oriental White marble with Giorgioni
- Available in all eight marble colours
- Fire shown is the Celsi DLX 1600 electric (also available to suit Celsi DLX 1250)











# THE KENSINGTON SUITE

- Fireplace shown in Oriental White marble with Irini Quartz inlays
- Available in all eight marble colours
- Available with inlays in either Giorgioni marble or Irini Quartz
- Fire shown is the Celsi VR Elite electric











# THE KNIGHTSBRIDGE SUITE

- Fireplace shown in Oriental White marble with Irini Quartz inlays
- Available in all eight marble colours
- Available with inlays in either Giorgioni marble or Irini Quartz
- Fire shown is the Celsi VR Aleesia electric











# THE STRATFORD SUITE

- Fireplace shown in Vanilla marble
- Available in all eight marble colours
- Fire shown is the Celsi DLX 1250 electric (also available to suit Celsi DLX 1600)







55¾"

13¾"

(350mm)





# THE TRAFALGAR SUITE

- Fireplace shown in Polar White marble
- A