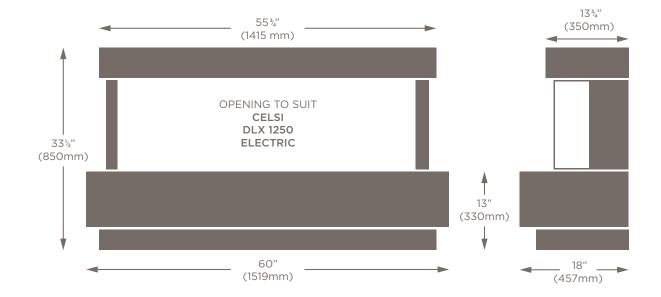

# THE FINSBURY SUITE

- Fireplace shown in Vanilla marble
- Available in all eight marble colours
- Available with inlays in either Giorgioni marble or Irini Quartz
- Fire shown is the Celsi VR Celena Inset electric

# THE STRATFORD SUITE

- Fireplace shown in Vanilla marble
- Available in all eight marble colours
- Fire shown is the Celsi DLX 1250 electric (also available to suit Celsi DLX 1600)

55¾"

13¾"

(350mm)