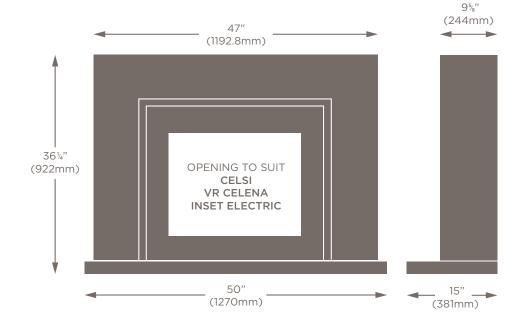

# THE CHESTER SUITE

- Fireplace shown in Oriental White marble
- Available in all eight marble colours
- Available with inlays in either Giorgioni marble or Irini Quartz
- Fire shown is the Celsi VR Celena Inset electric

THE CHESTER SUITE