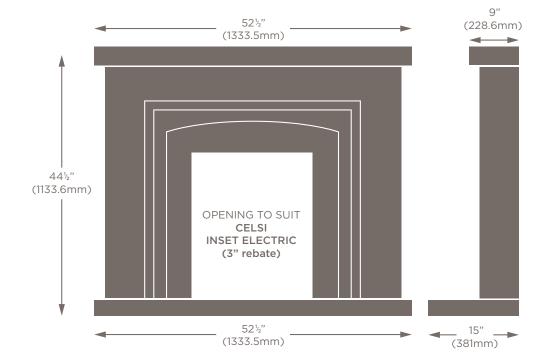

Jointing Method means they appear to be made from solid blocks of marble. They have been designed to sit against a flat wall with no rear opening required.

Available in a choice of Micrograin marble colours with the addition of Quartz inlays as shown.

We have designed the range to suit the Celsi and DLX electric fires which include all the latest smart technology, allowing you to adjust the flame effects to suit your mood.









#### AVAILABLE IN A CHOICE OF MICROGRAIN MARBLE COLOURS



#### ADDITIONAL INLAYS (AVAILABLE ON SELECTED MODELS)



# THE CAMBERWELL SUITE

- Fireplace shown in Oriental White marble with Giorgioni inlays
- Available in all eight marble colours
- Available with inlays in either Giorgioni marble or Irini Quartz
- Fire shown is the Celsi VR Inset electric











# THE CHESTER SUITE

- Fireplace shown in Oriental White marble
- Available in all eight marble colours
- Available with inlays in either Giorgioni marble or Irini Quartz
- Fire shown is the Celsi VR Celena Inset electric











THE CHESTER SUITE

#### THE EDMONTON SUITE

- Fireplace shown in Oriental White marble with Giorgioni
- Available in all eight marble colours
- Available with inlays in either Giorgioni marble or Irini Quartz
- Fire shown is the Celsi DLX 1250 electric (also available to suit Celsi DLX 1600)











# THE FINSBURY SUITE

- Fireplace shown in Vanilla marble
- Available in all eight marble colours
- Available with inlays in either Giorgioni marble or Irini Quartz
- Fire shown is the Celsi VR Celena Inset electric











# THE GREENWICH SUITE

- Firep