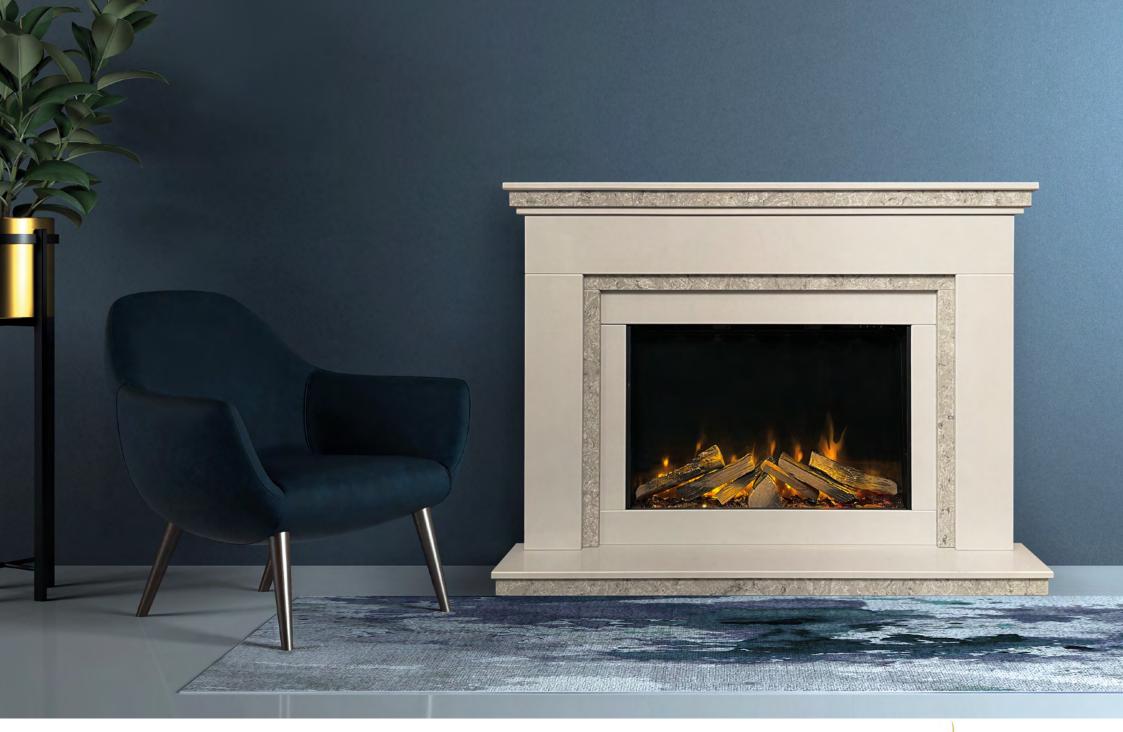

# THE STRATFORD SUITE

- Fireplace shown in Vanilla marble
- Available in all eight marble colours
- Fire shown is the Celsi DLX 1250 electric (also available to suit Celsi DLX 1600)

55¾"

13¾"

(350mm)