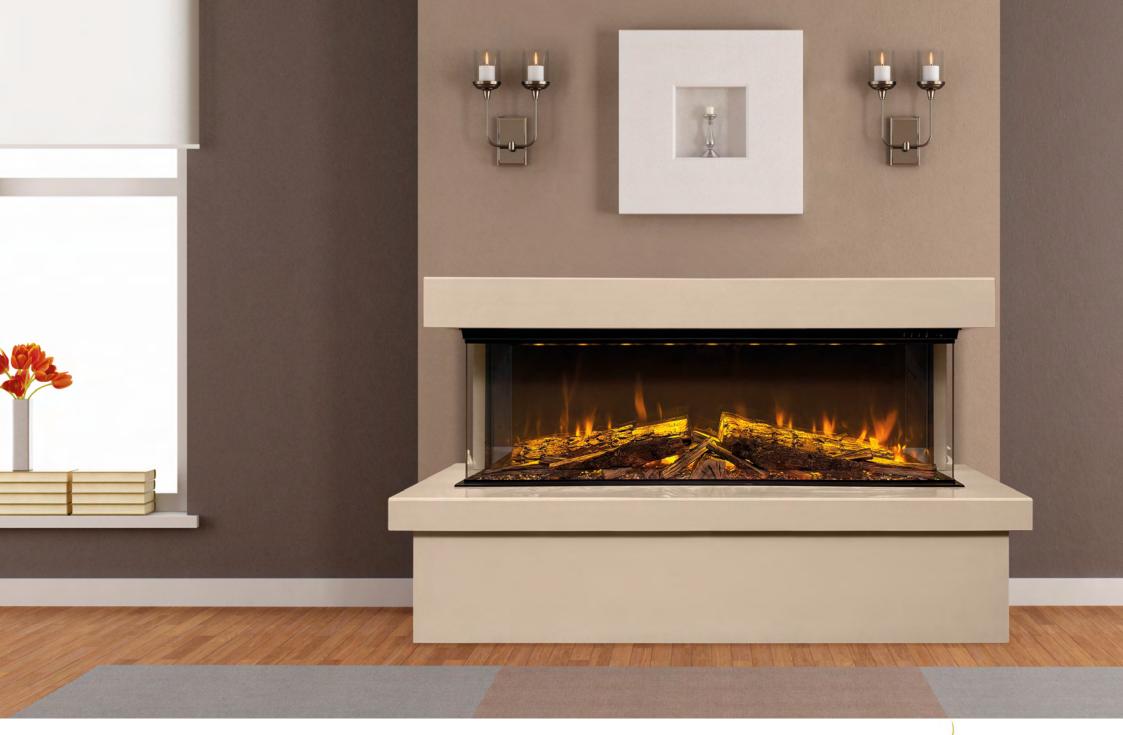

# THE TRAFALGAR SUITE

- Fireplace shown in Polar White marble
- Available in all eight marble colours
- Fire shown is the Celsi Commodus S1250 (also available to suit Celsi Commodus S1000 & Celsi Commodus S1600)

8%"

THE TRAFALGAR SUITE