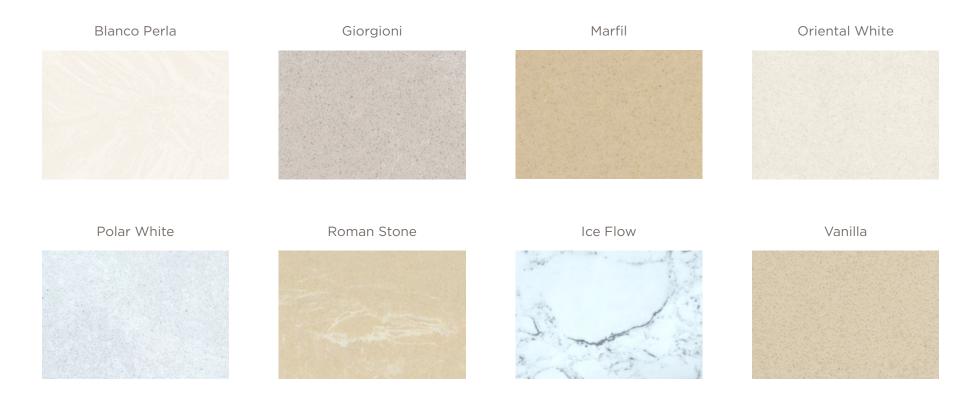

Available in a choice of Micrograin marble colours with the addition of Quartz inlays as shown.

We have designed the range to suit the Celsi and DLX electric fires which include all the latest smart technology, allowing you to adjust the flame effects to suit your mood.

#### AVAILABLE IN A CHOICE OF MICROGRAIN MARBLE COLOURS