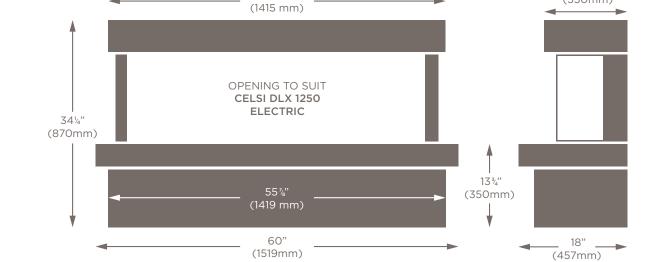

# THE STRATFORD SUITE

- Fireplace shown in Vanilla marble
- Available in all eight marble colours
- Fire shown is the Celsi DLX 1250 electric (also available to suit Celsi DLX 1600)

55¾"

13¾"

(350mm)