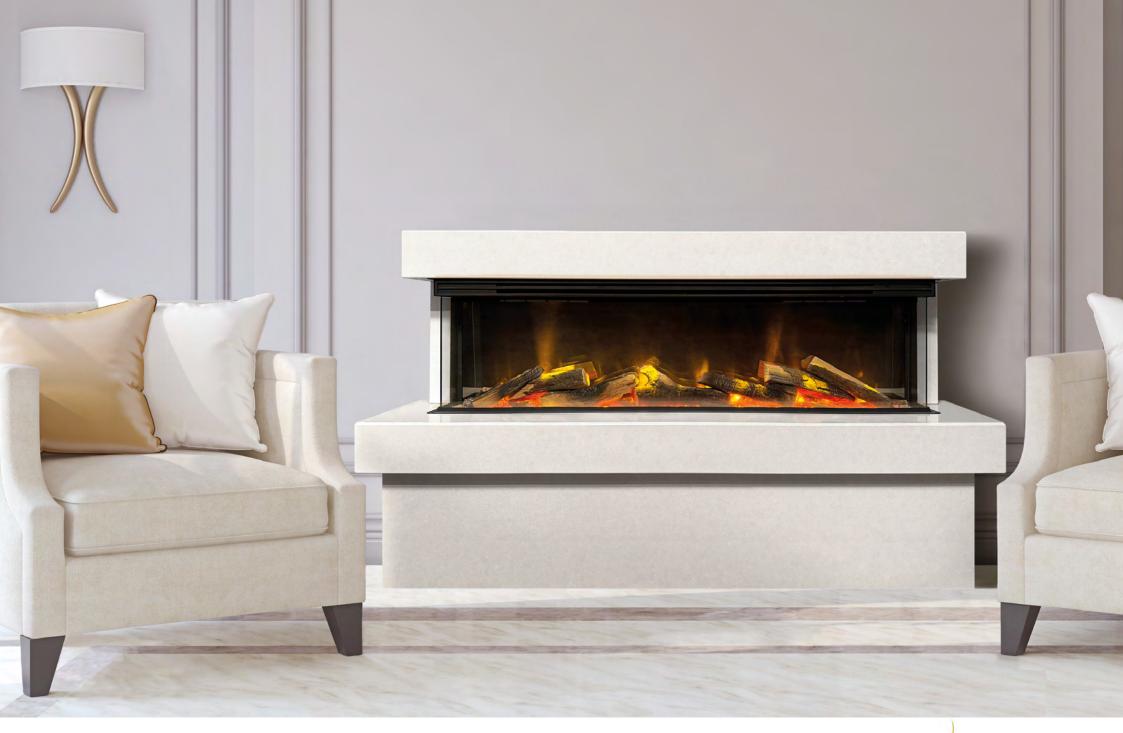

# THE GREENWICH SUITE

- Fireplace shown in Oriental White marble with Giorgioni
- Available in all eight marble colours
- Fire shown is the Celsi DLX 1600 electric (also available to suit Celsi DLX 1250)