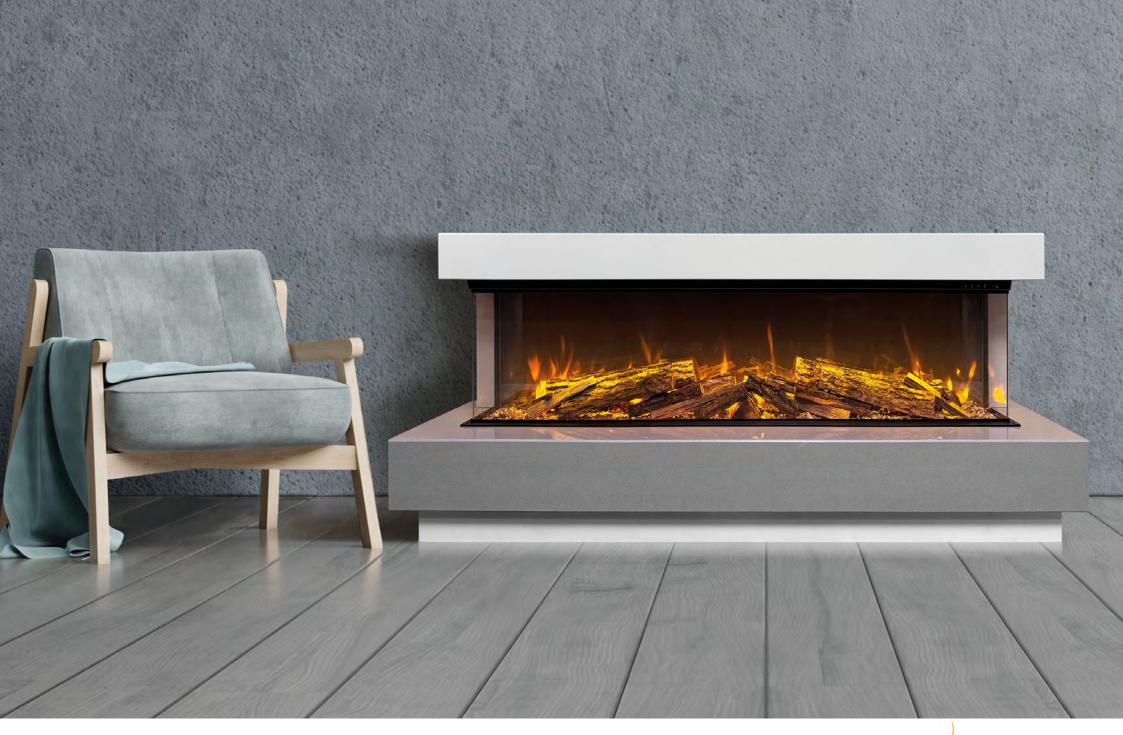

# THE KENSINGTON SUITE

- Fireplace shown in Oriental White marble with Irini Quartz inlays
- Available in all eight marble colours
- Available with inlays in either Giorgioni marble or Irini Quartz
- Fire shown is the Celsi VR Elite electric