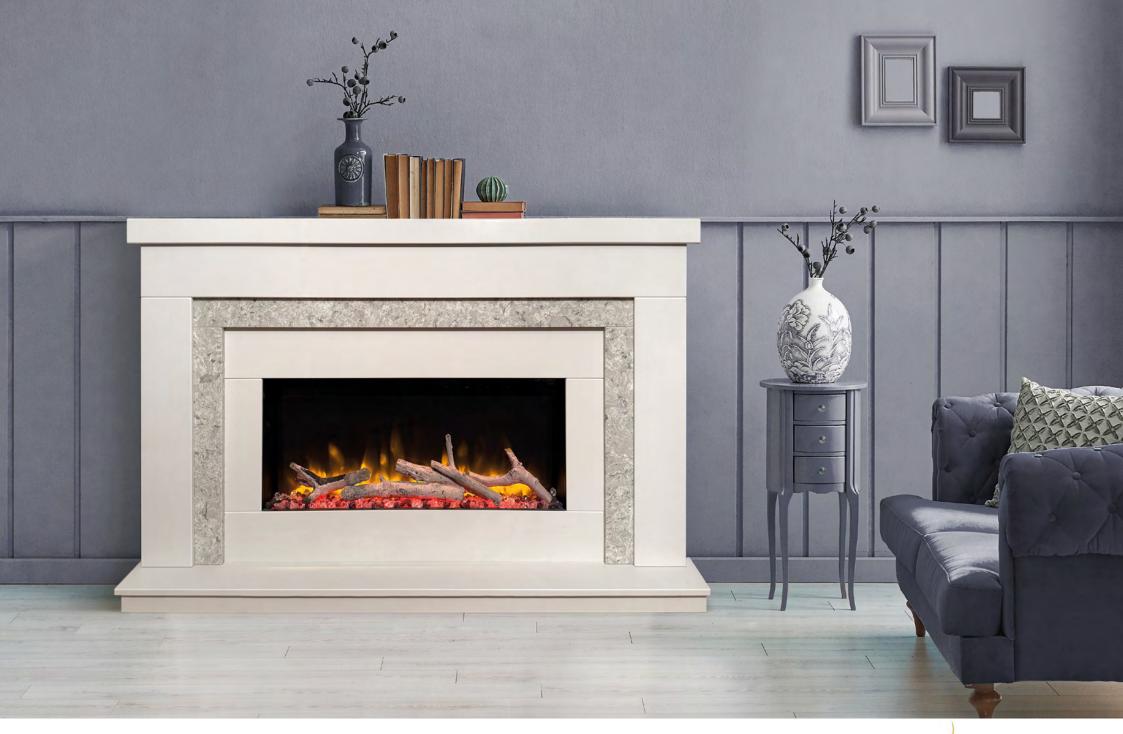

# THE KNIGHTSBRIDGE SUITE

- Fireplace shown in Oriental White marble with Irini Quartz inlays
- Available in all eight marble colours
- Available with inlays in either Giorgioni marble or Irini Quartz
- Fire shown is the Celsi VR Aleesia electric