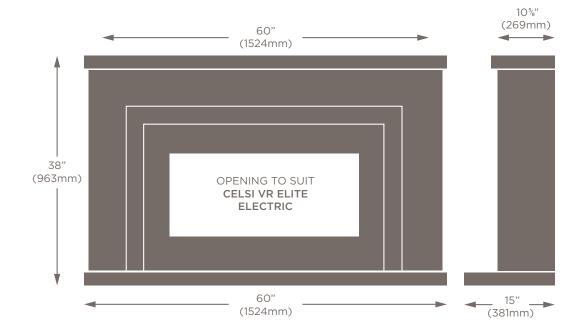

# THE KENSINGTON SUITE

- Fireplace shown in Oriental White marble with Irini Quartz inlays
- Available in all eight marble colours
- Available with inlays in either Giorgioni marble or Irini Quartz
- Fire shown is the Celsi VR Elite electric