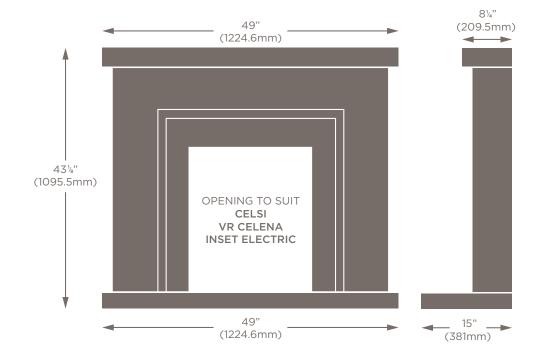

# THE GREENWICH SUITE

- Fireplace shown in Oriental White marble with Giorgioni
- Available in all eight marble colours
- Fire shown is the Celsi DLX 1600 electric (also available to suit Celsi DLX 1250)