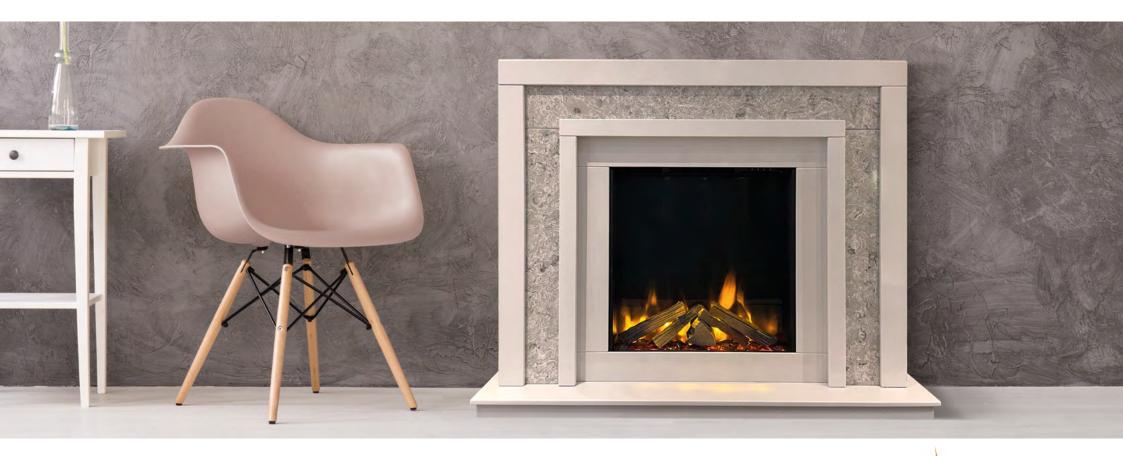

# THE CHESTER SUITE

- Fireplace shown in Oriental White marble
- Available in all eight marble colours
- Available with inlays in either Giorgioni marble or Irini Quartz
- Fire shown is the Celsi VR Celena Inset electric

THE CHESTER SUITE