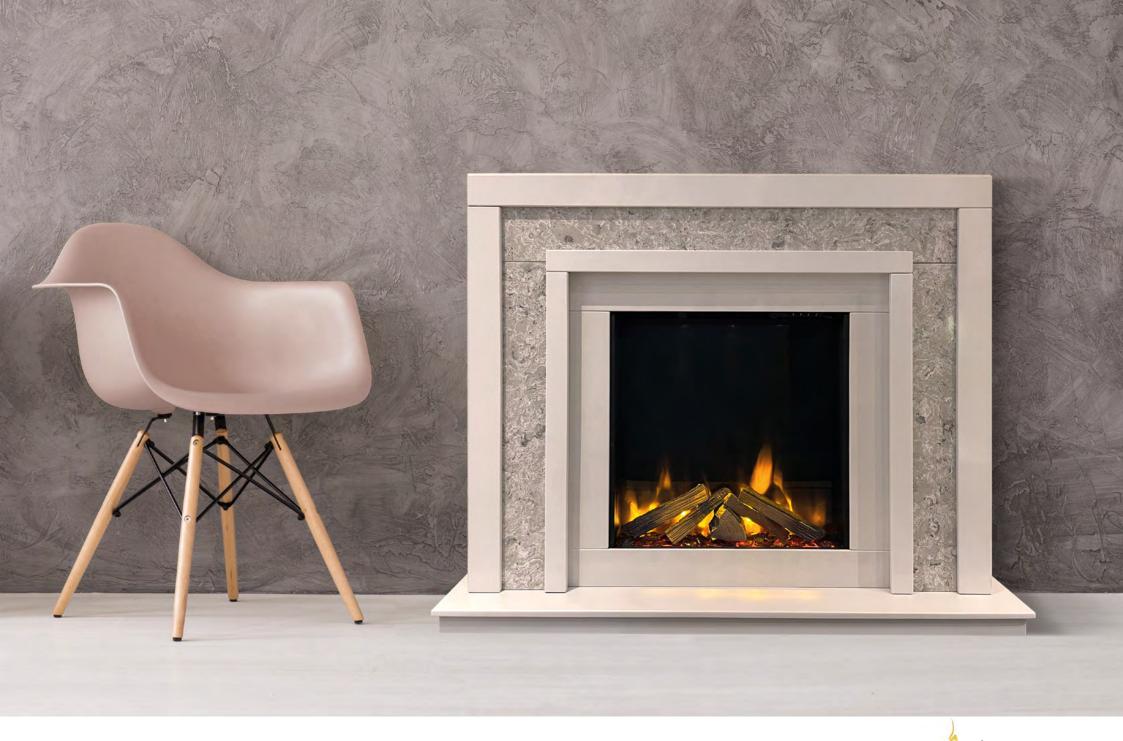

#### THE EDMONTON SUITE

- Fireplace shown in Oriental White marble with Giorgioni
- Available in all eight marble colours
- Available with inlays in either Giorgioni marble or Irini Quartz
- Fire shown is the Celsi DLX 1250 electric (also available to suit Celsi DLX 1600)