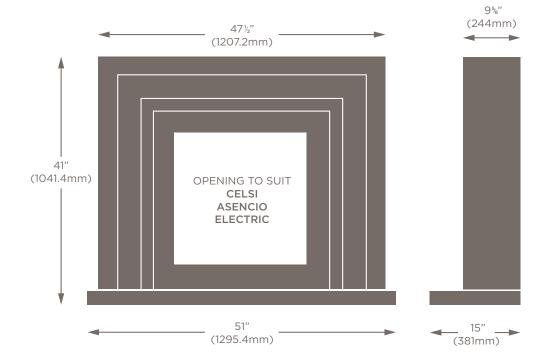

# THE WESTMINSTER SUITE

- Fireplace shown in Oriental White marble with Irini Quartz inlays
- Available in all eight marble colours
- Available with inlays in either Giorgioni marble or Irini Quartz
- Fire shown is the Celsi Ascenio electric