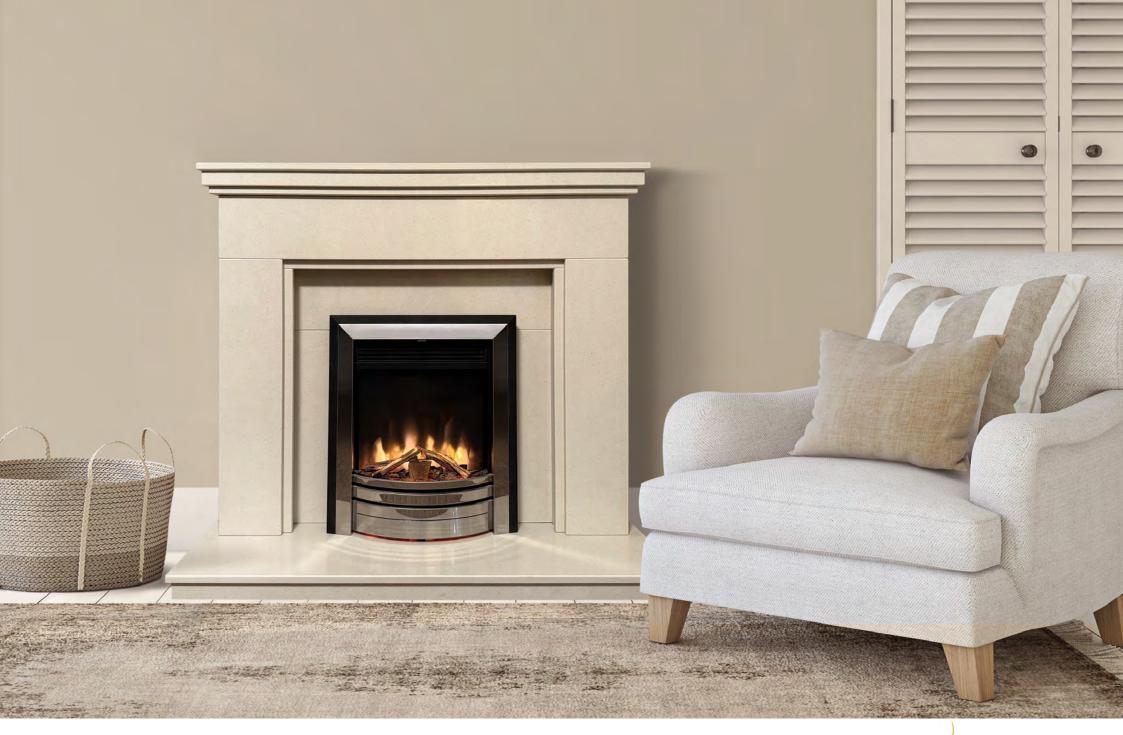

# THE CHESTER SUITE

- Fireplace shown in Oriental White marble
- Available in all eight marble colours
- Available with inlays in either Giorgioni marble or Irini Quartz
- Fire shown is the Celsi VR Celena Inset electric

THE CHESTER SUITE