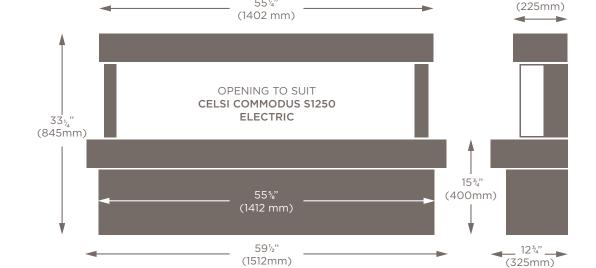

# THE TRAFALGAR SUITE

- Fireplace shown in Polar White marble
- Available in all eight marble colours
- Fire shown is the Celsi Commodus S1250 (also available to suit Celsi Commodus S1000 & Celsi Commodus S1600)

8%"

THE TRAFALGAR SUITE