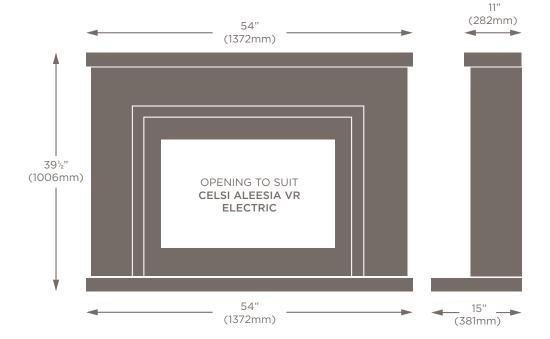

# THE KNIGHTSBRIDGE SUITE

- Fireplace shown in Oriental White marble with Irini Quartz inlays
- Available in all eight marble colours
- Available with inlays in either Giorgioni marble or Irini Quartz
- Fire shown is the Celsi VR Aleesia electric