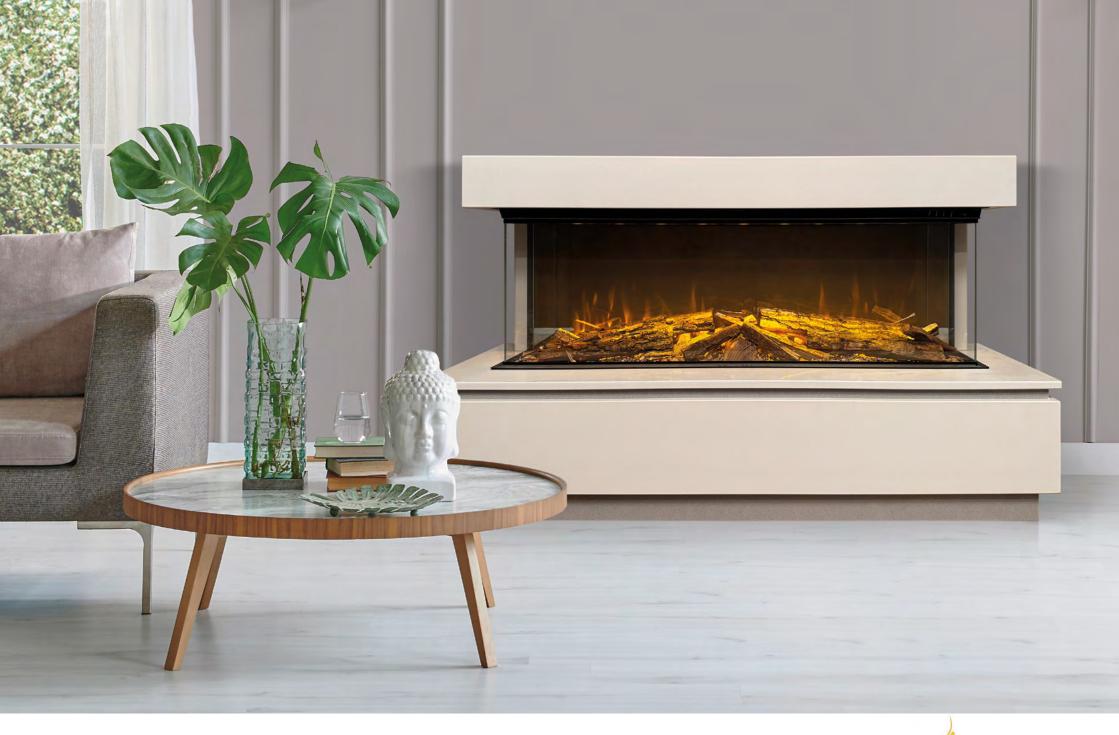

# THE GREENWICH SUITE

- Fireplace shown in Oriental White marble with Giorgioni
- Available in all eight marble colours
- Fire shown is the Celsi DLX 1600 electric (also available to suit Celsi DLX 1250)