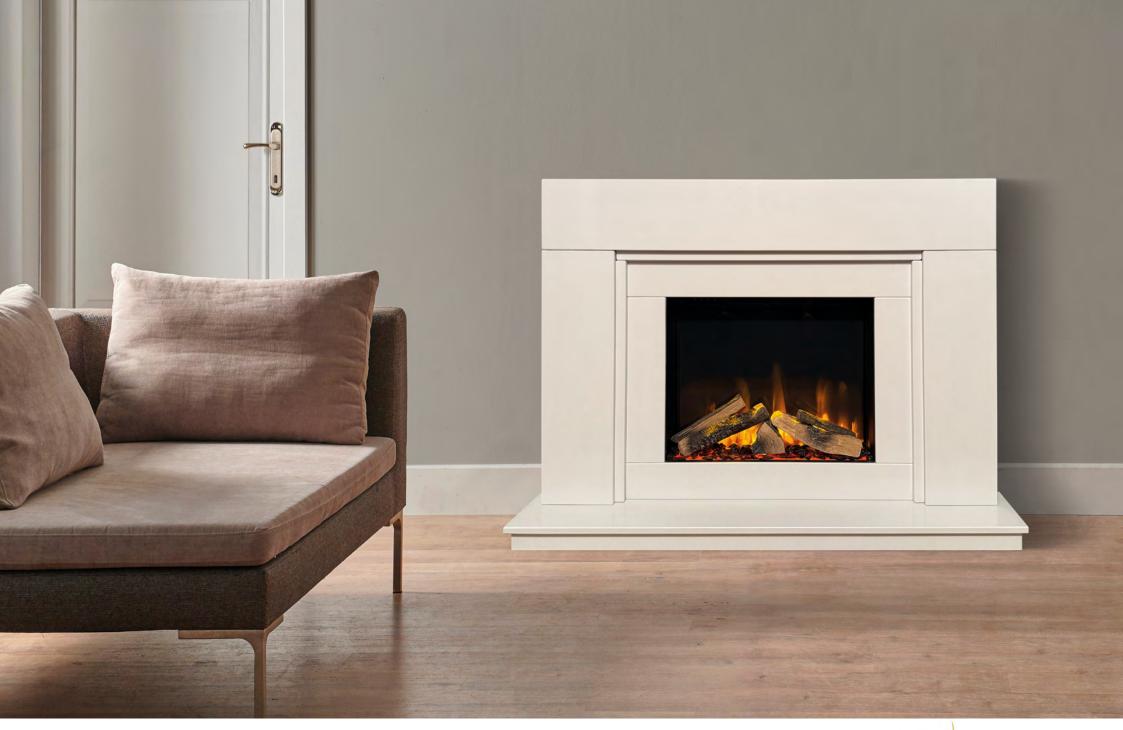

# THE FINSBURY SUITE

- Fireplace shown in Vanilla marble
- Available in all eight marble colours
- Available with inlays in either Giorgioni marble or Irini Quartz
- Fire shown is the Celsi VR Celena Inset electric

# THE STRATFORD SUITE

- Fireplace shown in Vanilla marble
- Available in all eight marble colours
- Fire shown is the Celsi DLX 1250 electric (also available to suit Celsi DLX 1600)

55¾"

13¾"

(350mm)